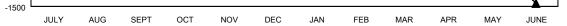

## GMT CA 6

| Clubs<br>RESULTS FOR 2016-2017 |   |    |    | Members<br>RESULTS FOR 2016-2017 |      |       |     |  |
|--------------------------------|---|----|----|----------------------------------|------|-------|-----|--|
|                                |   |    |    |                                  |      |       |     |  |
| JULY/AUG/SEPT                  | 7 | 10 | 5  | JULY/AUG/SEPT                    | 285  | 1,086 | 659 |  |
| OCT/NOV/DEC                    | 7 | 5  | 15 | OCT/NOV/DEC                      | 410  | 510   | 493 |  |
| JAN/FEB/MAR                    | 7 | 15 | 5  | JAN/FEB/MAR                      | 230  | 1,153 | 192 |  |
| APR/MAY/JUNE                   | 3 | 7  | 10 | APR/MAY/JUNE                     | -390 | 2,338 | 944 |  |