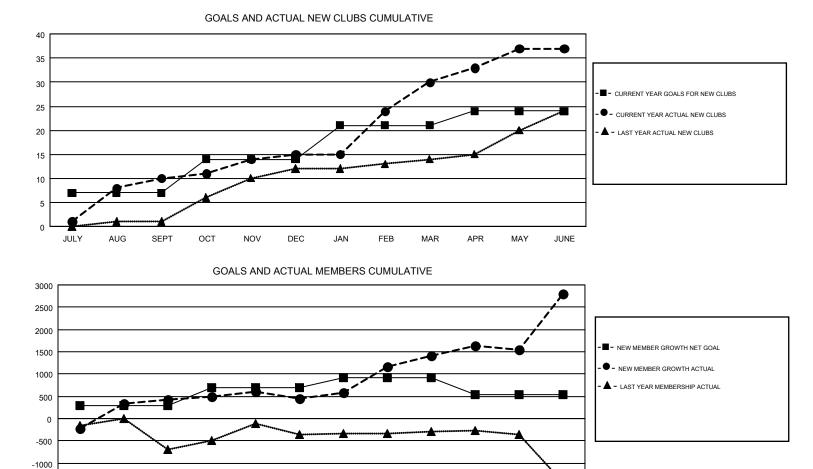

## GMT CA 6

| Clubs<br>RESULTS FOR 2016-2017 |   |    |    | Members<br>RESULTS FOR 2016-2017 |      |       |     |  |
|--------------------------------|---|----|----|----------------------------------|------|-------|-----|--|
|                                |   |    |    |                                  |      |       |     |  |
| JULY/AUG/SEPT                  | 7 | 10 | 5  | JULY/AUG/SEPT                    | 285  | 1,086 | 659 |  |
| OCT/NOV/DEC                    | 7 | 5  | 15 | OCT/NOV/DEC                      | 410  | 510   | 493 |  |
| JAN/FEB/MAR                    | 7 | 15 | 5  | JAN/FEB/MAR                      | 230  | 1,153 | 192 |  |
| APR/MAY/JUNE                   | 3 | 7  | 10 | APR/MAY/JUNE                     | -390 | 2,338 | 944 |  |